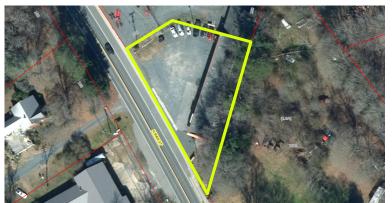

### **Property Description**

Strategically located on N. Main Street, in Oakboro, this property enjoys excellent accessibility. Perfect for a restaurant owner/operator or investor, this retail center includes space for 2-3 potential units and ample opportunity for customization into a wide variety of retail concepts.

## **Property Overview**

| roperty overview |                           |
|------------------|---------------------------|
| Price:           | \$456,000                 |
| Building SF:     | 3,080                     |
| Current use:     | Restaurant and Church     |
| Signage:         | Storefront                |
| Lot Size:        | 0.42 Acres                |
| Price / SF:      | \$148.05                  |
| Frontage:        | 220 Feet                  |
| Year Built:      | 1960                      |
| Parking:         | Gravel                    |
| Zoning:          | Highway Business District |