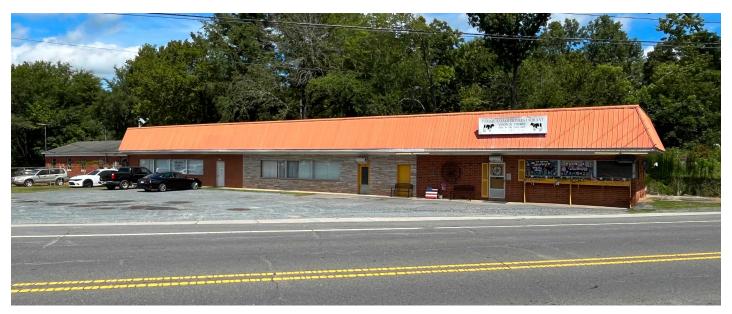

### **Property Description**

Strategically located on N. Main Street, in Oakboro, this property enjoys excellent accessibility. Perfect for a restaurant owner/operator or investor, this retail center includes space for 2-3 potential units and ample opportunity for customization into a wide variety of retail concepts.

## **Property Overview**

| roperty overview |                           |
|------------------|---------------------------|
| Price:           | \$456,000                 |
| Building SF:     | 3,080                     |
| Current use:     | Restaurant and Church     |
| Signage:         | Storefront                |
| Lot Size:        | 0.42 Acres                |
| Price / SF:      | \$148.05                  |
| Frontage:        | 220 Feet                  |
| Year Built:      | 1960                      |
| Parking:         | Gravel                    |
| Zoning:          | Highway Business District |