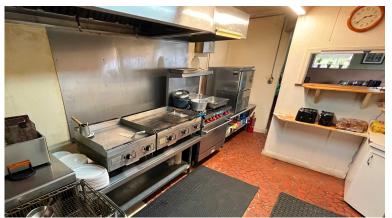

### **Property Description**

Strategically located on N. Main Street, in Oakboro, this property enjoys excellent accessibility. Perfect for a restaurant owner/operator or investor, this retail center includes space for 2-3 potential units and ample opportunity for customization into a wide variety of retail concepts.

## **Property Overview**

| roperty overview |                           |
|------------------|---------------------------|
| Price:           | \$456,000                 |
| Building SF:     | 3,080                     |
| Current use:     | Restaurant and Church     |
| Signage:         | Storefront                |
| Lot Size:        | 0.42 Acres                |
| Price / SF:      | \$148.05                  |
| Frontage:        | 220 Feet                  |
| Year Built:      | 1960                      |
| Parking:         | Gravel                    |
| Zoning:          | Highway Business District |