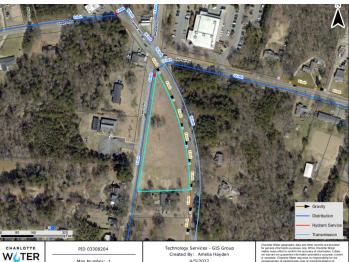

# **PROPERTY OVERVIEW**

| APN:       | 033-082-04      |
|------------|-----------------|
| COUNTY:    | Mecklenburg     |
| FRONTAGE:  | 702 Ft          |
| LOT SIZE:  | 1.29 acres      |
| PRICE:     | \$425,000       |
| TYPE:      | Land            |
| UTILITIES: | Water and Sewer |
|            |                 |

# **Property Description**

- Gently sloping and clear of trees
- Water and Sewer contiguous to property
- Favorable B-1 zoning on portion of property
- New Traffic Circle under construction
- Great opportunity to annex into the City of Charlotte