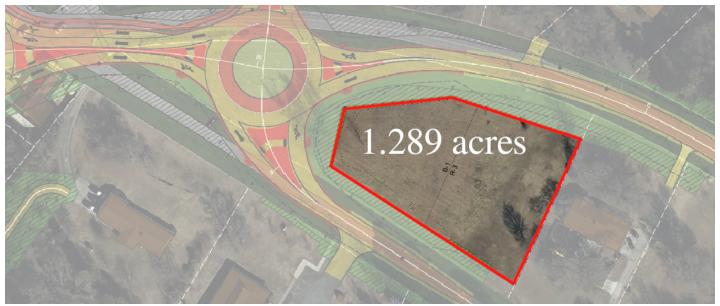

# **PROPERTY OVERVIEW**

| APN:       | 033-082-04      |
|------------|-----------------|
| COUNTY:    | Mecklenburg     |
| FRONTAGE:  | 702 Ft          |
| LOT SIZE:  | 1.29 acres      |
| PRICE:     | \$425,000       |
| TYPE:      | Land            |
| UTILITIES: | Water and Sewer |
|            |                 |

# **Property Description**

- Gently sloping and clear of trees
- Water and Sewer contiguous to property
- Favorable B-1 zoning on portion of property
- New Traffic Circle under construction
- Great opportunity to annex into the City of Charlotte