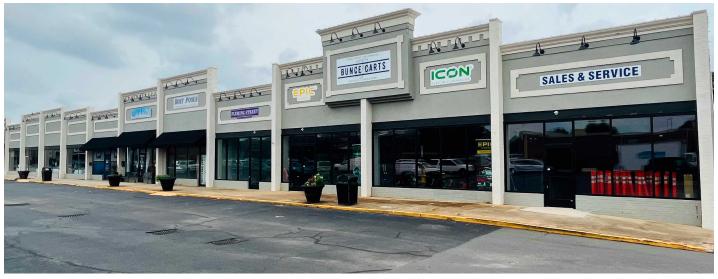

## **Property Overview**

| Address       | 400-408 Salisbury Ave<br>Spencer, NC 28159 |
|---------------|--------------------------------------------|
| Available SF: | ± 2,000 SF<br>± 9,700 SF                   |
| Lease Rate:   | \$11.00 / SF<br>\$ 9.00 / SF               |
| Lease Term:   | Five Years                                 |
| Renovated:    | 2023                                       |
| Parking:      | ±100 Spaces                                |
| Zoning:       | Main Street (MS)                           |

## **Property Description**

Property in shell condition, this blank canvas allows for tailored design, optimizing functionality and aesthetics based on preferences. Ideal for offices, retail spaces, restaurants, or any commercial venture. The adaptable space ensures maximum personalization, making it uniquely yours. Positioned across from the North Carolina Transportation Museum with 150,000 annual visitors, the prime location offers businesses an opportunity to capitalize on heavy foot traffic and exceptional visibility. A strategic choice for those seeking a dynamic space, this property provides a versatile foundation to enhance and uniquely define your business.