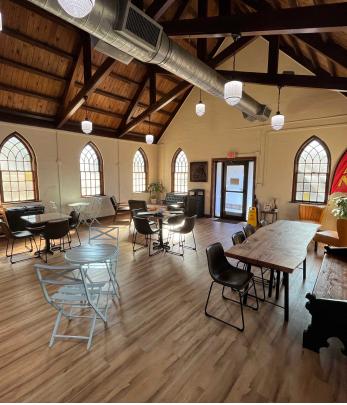

recently renovated church has been transformed into a charming retail restaurant, offering a unique dining experience in a historic setting. With its original architectural features preserved this property underwent a full renovation in 2021, including a new Asphalt Shingle Roof, 2 Tankless Water Heaters, HVAC, Hood Vent, Grease Trap, etc., making it perfect for entrepreneurs looking to make a statement in the thriving Morganton dining scene.

#### **Location Overview**

Located just seconds from downtown Morganton and adjacent to the Fairfield Inn.







EAST CRE | KW COMMERCIAL 3430 Toringdon Way, 200 Charlotte, NC 28277

#### **JAKE MEINZER**

Broker C: (513) 265-6348 jakemeinzer@kw.com 335045/133385, NC/SC

#### **NICOLE POLITO**

# **UPSTAIRS INTERIOR**

## 318 BOUCHELLE STREET











# EAST CRE | KW COMMERCIAL 3430 Toringdon Way, 200 Charlotte, NC 28277

**JAKE MEINZER** Broker C: (513) 265-6348

jakemeinzer@kw.com 335045/133385, NC/SC

#### **NICOLE POLITO**

## 318 BOUCHELLE STREET











#### EAST CRE | KW COMMERCIAL 3430 Toringdon Way, 200 Charlotte, NC 28277

JAKE MEINZER Broker C: (513) 265-6348 jakemeinzer@kw.com 335045/133385, NC/SC

## NICOLE POLITO

# **DOWNSTAIRS INTERIOR**

## 318 BOUCHELLE STREET











#### EAST CRE | KW COMMERCIAL 3430 Toringdon Way, 200 Charlotte, NC 28277

JAKE MEINZER Broker C: (513) 265-6348 jakemeinzer@kw.com 335045/133385, NC/SC

## NICOLE POLITO

# RESTROOMS / UTILITIES

## 318 BOUCHELLE STREET











#### EAST CRE | KW COMMERCIAL 3430 Toringdon Way, 200 Charlotte, NC 28277

JAKE MEINZER Broker C: (513) 265-6348