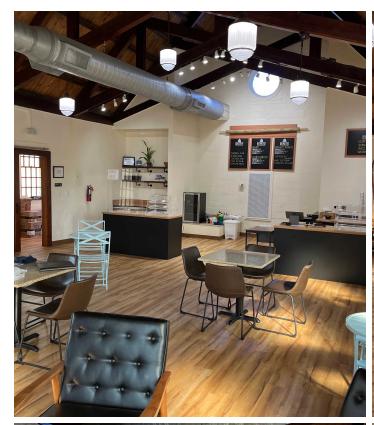

s recently renovated church has been transformed into a charming retail restaurant, offering a unique dining experience in a historic setting. With its original architectural features preserved this property underwent a full renovation in 2021, including a new Asphalt Shingle Roof, 2 Tankless Water Heaters, HVAC, Hood Vent, Grease Trap, etc., making it perfect for entrepreneurs looking to make a statement in the thriving Morganton dining scene.

#### **Location Overview**

Located just seconds from downtown Morganton and adjacent to the Fairfield Inn.







EAST CRE | KW COMMERCIAL 3430 Toringdon Way, 200 Charlotte, NC 28277

#### **JAKE MEINZER**

Broker C: (513) 265-6348 jakemeinzer@kw.com 335045/133385, NC/SC

#### **NICOLE POLITO**

# **UPSTAIRS INTERIOR**

## 318 BOUCHELLE STREET











# EAST CRE | KW COMMERCIAL 3430 Toringdon Way, 200 Charlotte, NC 28277

**JAKE MEINZER** Broker C: (513) 265-6348

jakemeinzer@kw.com 335045/133385, NC/SC

#### **NICOLE POLITO**

## 318 BOUCHELLE STREET











#### EAST CRE | KW COMMERCIAL 3430 Toringdon Way, 200 Charlotte, NC 28277

JAKE MEINZER Broker C: (513) 265-6348 jakemeinzer@kw.com 335045/133385, NC/SC

## NICOLE POLITO

# **DOWNSTAIRS INTERIOR**

## 318 BOUCHELLE STREET











#### EAST CRE | KW COMMERCIAL 3430 Toringdon Way, 200 Charlotte, NC 28277

JAKE MEINZER Broker C: (513) 265-6348 jakemeinzer@kw.com 335045/133385, NC/SC

## NICOLE POLITO

# RESTROOMS / UTILITIES

## 318 BOUCHELLE STREET











#### EAST CRE | KW COMMERCIAL 3430 Toringdon Way, 200 Charlotte, NC 28277

JAKE MEINZER Broker C: (513) 265-634