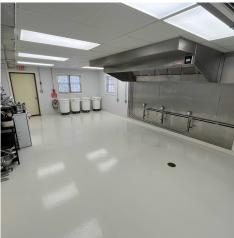

| 1.10 Acres |
| FRONTAGE:      | 168 FT     |
| RENOVATED:     | 2021       |
| YEAR BUILT:    | 1930       |
| PARKING:       | Asphalt    |
| PARKING RATIO: | 4.8/1,000  |
| ZONING:        | MID & LID  |

## **Property Overview**

This recently renovated church has been transformed into a charming retail restaurant, offering a unique dining experience in a historic setting. With its original architectural features preserved this property underwent a full renovation in 2021, including a new Asphalt Shingle Roof, 2 Tankless Water Heaters, HVAC, Hood Vent, Grease Trap, etc., making it perfect for entrepreneurs looking to make a statement in the thriving Morganton dining scene.

#### **Location Overview**

Located just seconds from downtown Morganton and adjacent to the Fairfield Inn.







EAST CRE | KW COMMERCIAL 3430 Toringdon Way, 200 Charlotte, NC 28277

#### **JAKE MEINZER**

Broker C: (513) 265-6348 jakemeinzer@kw.com 335045/133385, NC/SC

#### **NICOLE POLITO**

# **UPSTAIRS INTERIOR**

## 318 BOUCHELLE STREET











# EAST CRE | KW COMMERCIAL 3430 Toringdon Way, 200 Charlotte, NC 28277

**JAKE MEINZER** Broker C: (513) 265-6348

jakemeinzer@kw.com 335045/133385, NC/SC

#### **NICOLE POLITO**

## 318 BOUCHELLE STREET











#### EAST CRE | KW COMMERCIAL 3430 Toringdon Way, 200 Charlotte, NC 28277

JAKE MEINZER Broker C: (513) 265-6348 jakemeinzer@kw.com 335045/133385, NC/SC

## NICOLE POLITO

# **DOWNSTAIRS INTERIOR**

## 318 BOUCHELLE STREET











#### EAST CRE | KW COMMERCIAL 3430 Toringdon Way, 200 Charlotte, NC 28277

JAKE MEINZER Broker C: (513) 26