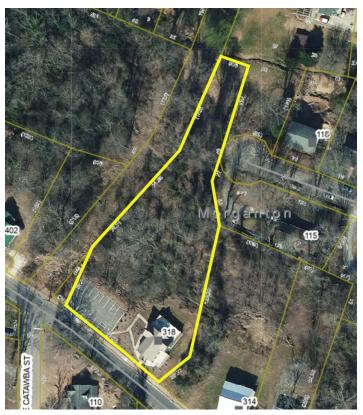

### 318 BOUCHELLE STREET

#### OFFERING SUMMARY

| PRICE:         | \$499,000  |
|----------------|------------|
| BUILDING SF:   | +/- 2,495  |
| PRICE / SF:    | \$200.00   |
| OCCUPANCY:     | Vacant     |
| AVAILABLE SF:  | 2,495      |
| LOT SIZE:      | 1.10 Acres |
| FRONTAGE:      | 168 FT     |
| RENOVATED:     | 2021       |
| YEAR BUILT:    | 1930       |
| PARKING:       | Asphalt    |
| PARKING RATIO: | 4.8/1,000  |
| ZONING:        | MID & LID  |

## 318 BOUCHELLE STREET