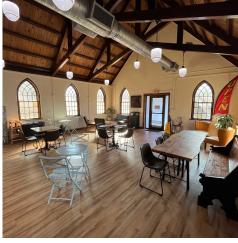

| 1.10 Acres |
| FRONTAGE:      | 168 FT     |
| RENOVATED:     | 2021       |
| YEAR BUILT:    | 1930       |
| PARKING:       | Asphalt    |
| PARKING RATIO: | 4.8/1,000  |
| ZONING:        | MID & LID  |

## **Property Overview**

This recently renovated church has been transformed into a charming retail restaurant, offering a unique dining experience in a historic setting. With its original architectural features preserved this property underwent a full renovation in 2021, including a new Asphalt Shingle Roof, 2 Tankless Water Heaters, HVAC, Hood Vent, Grease Trap, etc., making it perfect for entrepreneurs looking to make a statement in the thriving Morganton dining scene.

#### **Location Overview**

Located just seconds from downtown Morganton and adjacent to the Fairfield Inn.







EAST CRE | KW COMMERCIAL 3430 Toringdon Way, 200 Charlotte, NC 28277

#### **JAKE MEINZER**

Broker C: (513) 265-6348 jakemeinzer@kw.com 335045/133385, NC/SC

#### **NICOLE POLITO**

# **UPSTAIRS INTERIOR**

## 318 BOUCHELLE STREET











# EAST CRE | KW COMMERCIAL 3430 Toringdon Way, 200 Charlotte, NC 28277

**JAKE MEINZER** Broker C: (513) 265-6348

jakemeinzer@kw.com 335045/133385, NC/SC

#### **NICOLE POLITO**

## 318 BOUCHELLE STREET











#### EAST CRE | KW COMMERCIAL 3430 Toringdon Way, 200 Charlotte, NC 28277

JAKE MEINZER Broker C: (513) 265-6348 jakemeinzer@kw.com 335045/133385, NC/SC

## NICOLE POLITO

# **DOWNSTAIRS INTERIOR**

## 318 BOUCHELLE STREET











#### EAST CRE | KW COMMERCIAL 3430 Toringdon Way, 200 Charlotte, NC 28277

JAKE MEINZER Broker C: (513)