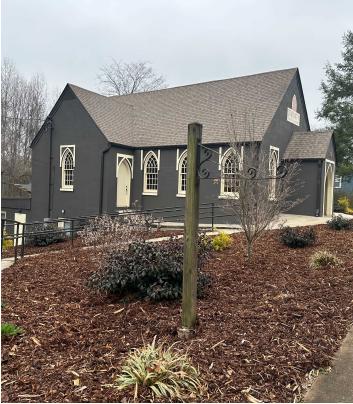

## **Property Overview**

This recently renovated church has been transformed into a charming retail restaurant, offering a unique dining experience in a historic setting. With its original architectural features preserved this property underwent a full renovation in 2021, including a new Asphalt Shingle Roof, 2 Tankless Water Heaters, HVAC, Hood Vent, Grease Trap, etc., making it perfect for entrepreneurs looking to make a statement in the thriving Morganton dining scene.

#### **Location Overview**

Located just seconds from downtown Morganton and adjacent to the Fairfield Inn.

EAST CRE | KW COMMERCIAL 3430 Toringdon Way, 200 Charlotte, NC 28277