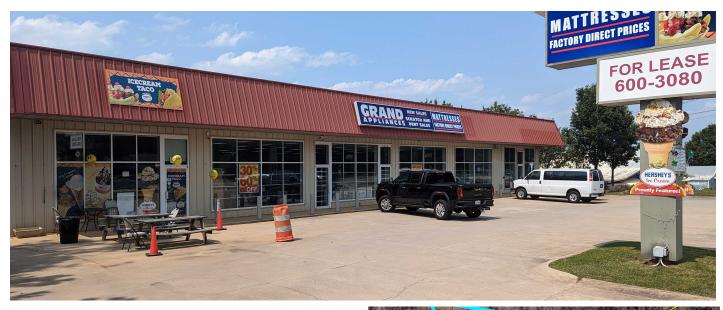

#### **PROPERTY OVERVIEW**

ADDRESS: 4886 Sunset Blvd, Lexington, SC

TYPE: Retail and Flex

PRICE: \$1,950,000

BUILDING SF: 15,500
PRICE / SF: \$125.80
NOI: \$125,808

CAP RATE: 6.45%

OCCUPANCY: 100%

LOT SIZE: 1.83 Acres

SIGNAGE: Pylon and Storefront

FRONTAGE: 156 FT YEAR BUILT: 2003

**ZONING:** General Commercial (C2)

### 4886 SUNSET BLVD

| Tenant                           | Suite | Size  | Start    | Expires  | \$/RSF  | Rent     |
|----------------------------------|-------|-------|----------|----------|---------|----------|
| Rising Sun, LLC (Appliances)     | F     | 9,150 | 07/11/22 | 07/10/24 | \$10.00 | \$91,500 |
| Rising Sun, LLC (Mattress)       | F     | 2,000 | 02/10/23 | 02/09/25 | \$12.00 | \$24,000 |
| Valentino Dixon (Ice Cream Taco) | G     | 850   | 09/03/21 | 09/02/24 | \$19.06 | \$16,200 |
| JB's Interiors                   | Н     | 3,500 | 12/01/22 | 11/30/24 | \$8.00  | \$27,996 |