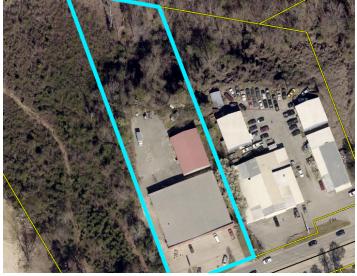

#### **PROPERTY OVERVIEW**

ADDRESS: 4886 Sunset Blvd, Lexington, SC

TYPE: Retail and Flex

PRICE: \$1,950,000

BUILDING SF: 15,500
PRICE / SF: \$125.80
NOI: \$125,808

CAP RATE: 6.45%

OCCUPANCY: 100%

LOT SIZE: 1.83 Acres

SIGNAGE: Pylon and Storefront

FRONTAGE: 156 FT YEAR BUILT: 2003

**ZONING:** General Commercial (C2)

#### 4886 SUNSET BLVD

**Investment Summary** 

| Price           | \$1,950,000   |
|-----------------|---------------|
| Year Built      | 2003          |
| Tenants         | 4             |
| RSF             | 15,500        |
| Price/RSF       | \$125.81      |
| Lot Size        | 1.83 acres    |
| Floors          | 1             |
| Parking Spaces  | 2.17          |
| APN             | 003500-03-130 |
| Cap Rate        | 6.45%         |
| Market Cap Rate | 6.62%         |
|                 |               |