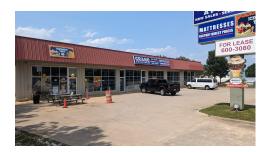

#### **PROPERTY OVERVIEW**

ADDRESS: 4886 Sunset Blvd, Lexington, SC

TYPE: Retail and Flex

PRICE: \$1,950,000

BUILDING SF: 15,500
PRICE / SF: \$125.80
NOI: \$125,808

CAP RATE: 6.45%

OCCUPANCY: 100%

LOT SIZE: 1.83 Acres

SIGNAGE: Pylon and Storefront

FRONTAGE: 156 FT YEAR BUILT: 2003

**ZONING:** General Commercial (C2)

### 4886 SUNSET BLVD

| Tenant                           | Suite | Size  | Start    | Expires  | \$/RSF  | Rent     |
|----------------------------------|-------|-------|----------|----------|---------|----------|
| Rising Sun, LLC (Appliances)     | F     | 9,150 | 07/11/22 | 07/10/24 | \$10.00 | \$91,500 |
| Rising Sun, LLC (Mattress)       | F     | 2,000 | 02/10/23 | 02/09/25 | \$12.00 | \$24,000 |
| Valentino Dixon (Ice Cream Taco) | G     | 850   | 09/03/21 | 09/02/24 | \$19.06 | \$16,200 |
| JB's Interiors                   | Н     | 3,500 | 12/01/22 | 11/30/24 | \$8.00  | \$27,996 |