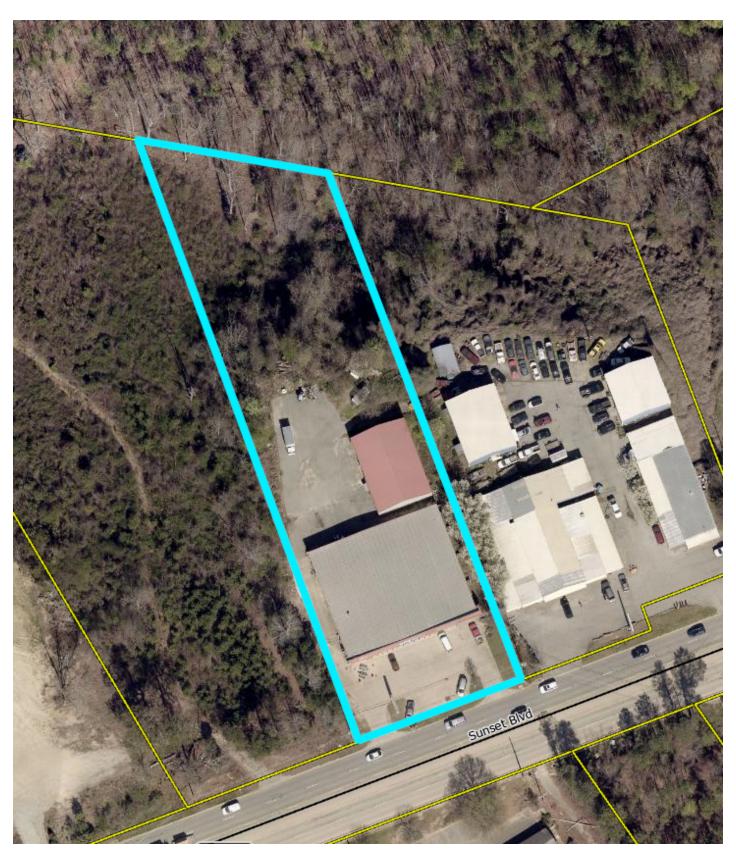

#### **PROPERTY OVERVIEW**

ADDRESS: 4886 Sunset Blvd, Lexington, SC

TYPE: Retail and Flex

PRICE: \$1,950,000

BUILDING SF: 15,500
PRICE / SF: \$125.80
NOI: \$125,808

CAP RATE: 6.45%

OCCUPANCY: 100%

LOT SIZE: 1.83 Acres

SIGNAGE: Pylon and Storefront

FRONTAGE: 156 FT YEAR BUILT: 2003

**ZONING:** General Commercial (C2)

#### 4886 SUNSET BLVD

**Investment Summary** 

| Price           | \$1,950,000   |
|-----------------|---------------|
| Year Built      | 2003          |
| Tenants         | 4             |
| RSF             | 15,500        |
| Price/RSF       | \$125.81      |
| Lot Size        | 1.83 acres    |
| Floors          | 1             |
| Parking Spaces  | 2.17          |
| APN             | 003500-03-130 |
| Cap Rate        | 6.45%         |
| Market Cap Rate | 6.62%         |
|                 |               |