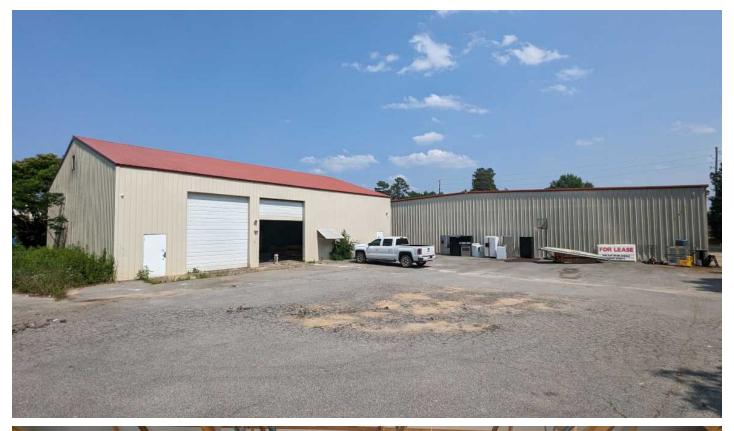

#### **PROPERTY OVERVIEW**

ADDRESS: 4886 Sunset Blvd, Lexington, SC

TYPE: Retail and Flex

PRICE: \$1,950,000

BUILDING SF: 15,500
PRICE / SF: \$125.80
NOI: \$125,808

CAP RATE: 6.45%

OCCUPANCY: 100%

LOT SIZE: 1.83 Acres

SIGNAGE: Pylon and Storefront

FRONTAGE: 156 FT YEAR BUILT: 2003

**ZONING:** General Commercial (C2)