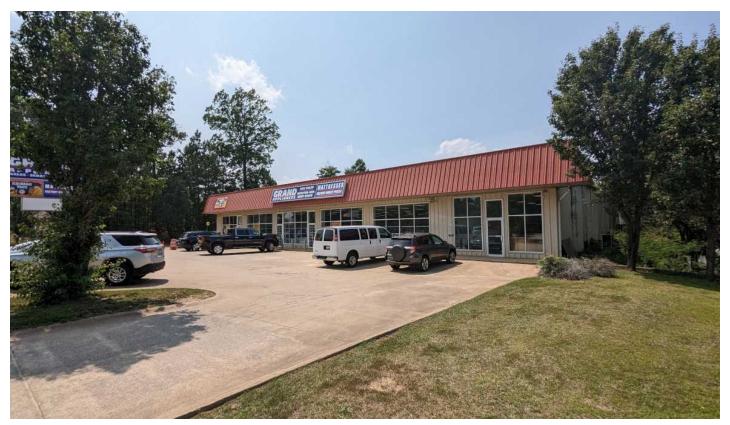

#### **PROPERTY OVERVIEW**

ADDRESS: 4886 Sunset Blvd, Lexington, SC

TYPE: Retail and Flex

PRICE: \$1,950,000

BUILDING SF: 15,500
PRICE / SF: \$125.80
NOI: \$125,808

CAP RATE: 6.45%

OCCUPANCY: 100%

LOT SIZE: 1.83 Acres

SIGNAGE: Pylon and Storefront

FRONTAGE: 156 FT YEAR BUILT: 2003

**ZONING:** General Commercial (C2)