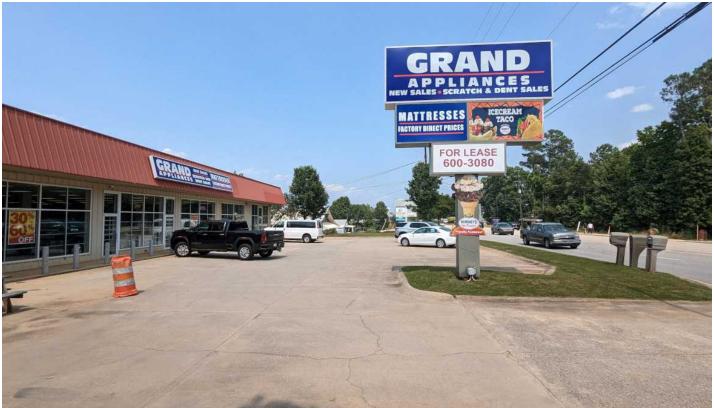

### 4886 SUNSET BLVD

| Tenant                           | Suite | Size  | Start    | Expires  | \$/RSF  | Rent     |
|----------------------------------|-------|-------|----------|----------|---------|----------|
| Rising Sun, LLC (Appliances)     | F     | 9,150 | 07/11/22 | 07/10/24 | \$10.00 | \$91,500 |
| Rising Sun, LLC (Mattress)       | F     | 2,000 | 02/10/23 | 02/09/25 | \$12.00 | \$24,000 |
| Valentino Dixon (Ice Cream Taco) | G     | 850   | 09/03/21 | 09/02/24 | \$19.06 | \$16,200 |
| JB's Interiors                   | Н     | 3,500 | 12/01/22 | 11/30/24 | \$8.00  | \$27,996 |

#### **Tenant Annual Scheduled Income**

| Tenant                           | Actual    | Market    |
|----------------------------------|-----------|-----------|
| Rising Sun, LLC (Appliances)     | \$91,500  | \$91,500  |
| Rising Sun, LLC (Mattress)       | \$24,000  | \$24,000  |
| Valentino Dixon (Ice Cream Taco) | \$16,200  | \$16,200  |
| JB's Interiors                   | \$27,996  | \$27,996  |
| Totals                           | \$159,696 | \$159,696 |