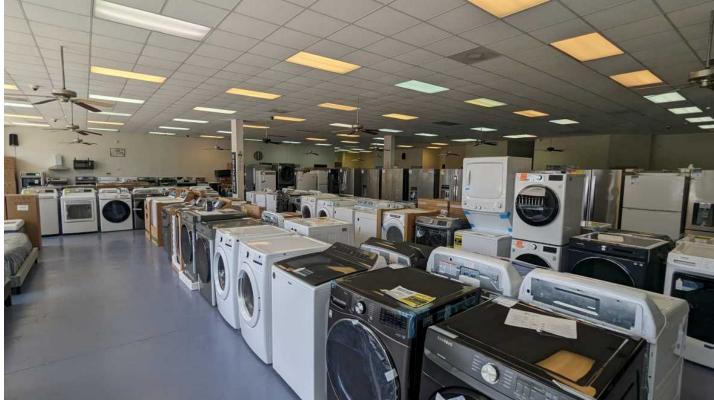

### 4886 SUNSET BLVD

| Tenant                           | Suite | Size  | Start    | Expires  | \$/RSF  | Rent     |
|----------------------------------|-------|-------|----------|----------|---------|----------|
| Rising Sun, LLC (Appliances)     | F     | 9,150 | 07/11/22 | 07/10/24 | \$10.00 | \$91,500 |
| Rising Sun, LLC (Mattress)       | F     | 2,000 | 02/10/23 | 02/09/25 | \$12.00 | \$24,000 |
| Valentino Dixon (Ice Cream Taco) | G     | 850   | 09/03/21 | 09/02/24 | \$19.06 | \$16,200 |
| JB's Interiors                   | Н     | 3,500 | 12/01/22 | 11/30/24 | \$8.00  | \$27,996 |

#### **Tenant Annual Scheduled Income**

| Tenant                           | Actual    | Market    |
|----------------------------------|-----------|-----------|
| Rising Sun, LLC (Appliances)     | \$91,500  | \$91,500  |
| Rising Sun, LLC (Mattress)       | \$24,000  | \$24,000  |
| Valentino Dixon (Ice Cream Taco) | \$16,200  | \$16,200  |
| JB's Interiors                   | \$27,996  | \$27,996  |
| Totals                           | \$159,696 | \$159,696 |