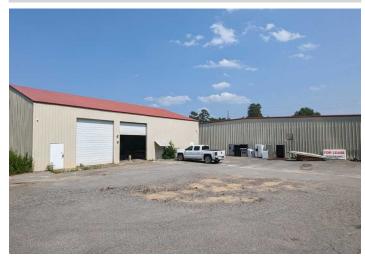

#### **PROPERTY OVERVIEW**

ADDRESS: 4886 Sunset Blvd, Lexington, SC

TYPE: Retail and Flex

PRICE: \$1,950,000

BUILDING SF: 15,500
PRICE / SF: \$125.80
NOI: \$125,808

CAP RATE: 6.45%

OCCUPANCY: 100%

LOT SIZE: 1.83 Acres

SIGNAGE: Pylon and Storefront

FRONTAGE: 156 FT YEAR BUILT: 2003

**ZONING:** General Commercial (C2)