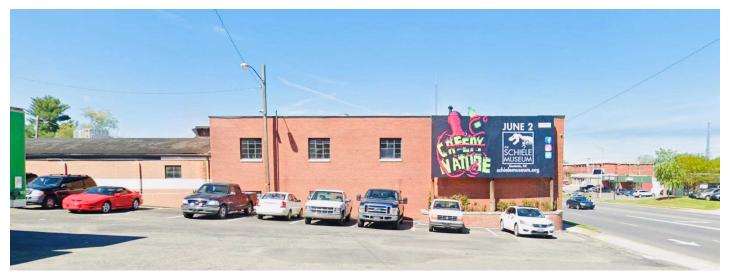

## **Property Description**

Prime retail lease, build-to-suit, or sale opportunity in the heart of Gastonia, NC. This expansive +/-9,000 SF. building currently includes kitchen, office, storage and warehouse space making it suitable for a wide range of potential uses. With a traffic count exceeding 18,000 cars a day, the property offers excellent visibility for any user including restaurant, fitness center, farmers market, private club, daycare, etc. Don't miss out on this prime location with unrivaled potential.

### **PROPERTY OVERVIEW**

| Address:              | 823 East Franklin<br>Boulevard<br>Gastonia, NC 28054                       |
|-----------------------|----------------------------------------------------------------------------|
| APN:                  | 308772                                                                     |
| Building SF:          | 9,232                                                                      |
| Dock Doors:           | 1                                                                          |
| Lease Rate:           | \$18.00/SF                                                                 |
| Lease Term:           | NEGOTIABLE                                                                 |
| Lot Size:             | 0.65 Acres                                                                 |
| NNN:                  | Yes                                                                        |
| Permitted Uses:       | Restaurant, Medical<br>Office, Private Club,<br>Farmers Market,<br>Daycare |
| Price:                | \$1,200,000                                                                |
| <b>Traffic Count:</b> | 18,500 cars per day                                                        |
| Zoning:               | Urban Industrial                                                           |