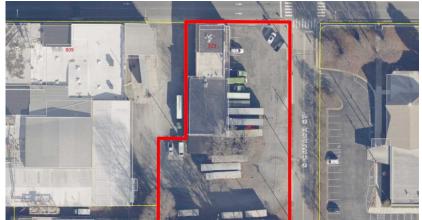

### **PROPERTY OVERVIEW**

| Address:              | 823 East Franklin<br>Boulevard<br>Gastonia, NC 28054                       |
|-----------------------|----------------------------------------------------------------------------|
| APN:                  | 308772                                                                     |
| Building SF:          | 9,232                                                                      |
| Dock Doors:           | 1                                                                          |
| Lease Rate:           | \$18.00/SF                                                                 |
| Lease Term:           | NEGOTIABLE                                                                 |
| Lot Size:             | 0.65 Acres                                                                 |
| NNN:                  | Yes                                                                        |
| Permitted Uses:       | Restaurant, Medical<br>Office, Private Club,<br>Farmers Market,<br>Daycare |
| Price:                | \$1,200,000                                                                |
| <b>Traffic Count:</b> | 18,500 cars per day                                                        |
| Zoning:               | Urban Industrial                                                           |