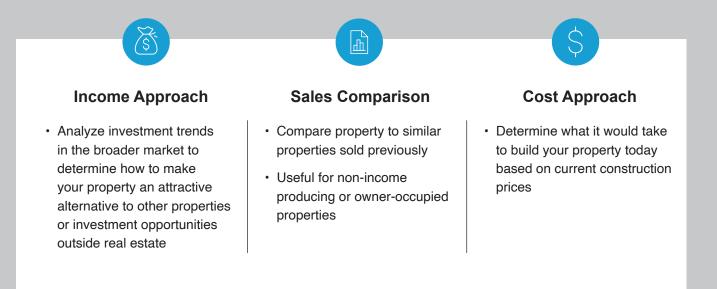

Refrain from making the same mistake other sellers have made. Only hire a broker with a clear strategy and system to sell your property.

What data sources do you use to price a commercial real estate property, and how do you develop the best pricing strategy?

We determine a value based on a property's unique situation using the Income, Sales Comparison, or Cost approach.

With the income approach, we analyze investment trends in the broader market to determine how to make your property an attractive alternative to other properties or investment opportunities outside real estate. Using the Sales Comparison approach, we compare your property to similar properties that sold previously, which is especially useful for non-income producing or owner-occupied properties. For the Cost approach, we determine what it would take to build your property today based on current construction prices.

While many brokers will say yes to whatever price an owner has in mind, we explain to you which pricing method we believe is most appropriate for your property and how we used the latest market data to reach a final recommendation. Pricing too low might leave money on the table, and pricing too high necessitates future disproportionate price decreases to regenerate interest. We want you to net the most money in the least amount of time.